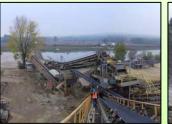

#### **Basic information**

Total area: 130 ha

Protected area: 8 ha

(territorial systém of ecological stability)

### **Type of project**

continuous revitalization

### GOAL 1: Total land rehabilitation