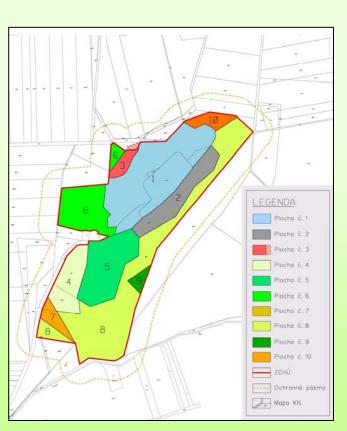

#### **Basic information**

Total area: 17,9 ha

Protected area: 15,4 ha

### Type of project

*low – input recultivation* 

GOAL 1: Conservation special geological formation with paleontological relicts

GOAL 2: Increasing of biodiversity