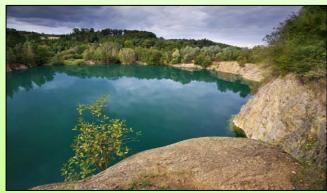

#### **Basic information**

Total area: 17,9 ha

Protected area: 15,4 ha

### Type of project

*low – input recultivation* 

GOAL 1: Conservation special geological formation with paleontological relicts

GOAL 2: Increasing of biodiversity