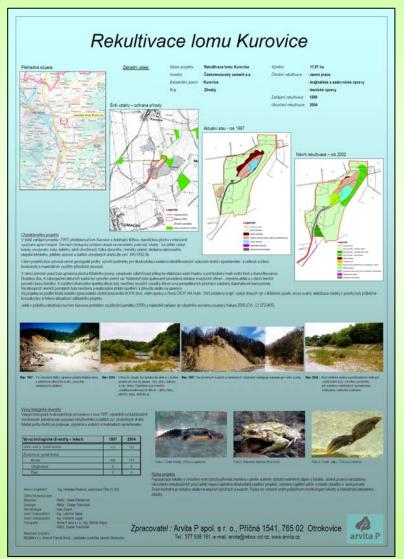

#### **Basic information**

Total area: 17,9 ha

Protected area: 15,4 ha

### Type of project

*low – input recultivation* 

GOAL 1: Conservation special geological formation with paleontological relicts

GOAL 2: Increasing of biodiversity

### GOAL 4: Recreation

- Network of bikeway
- Regulation of human movement –
  barriers (stones, vegetation,
  temporary fence)
- Seasonal swimming