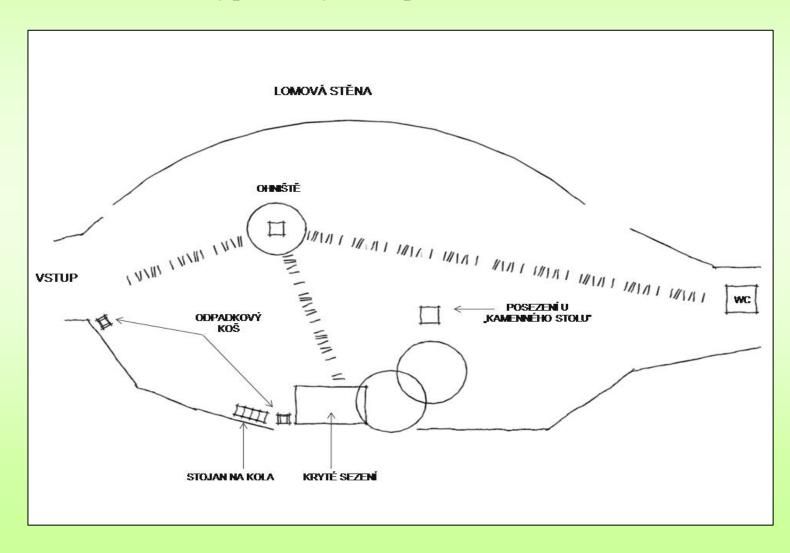

# Demonstration of realized projects – Abandoned quarry Hostěnice at Moravský Kras

**DESIGN STUDY:** Resting place – ground plan