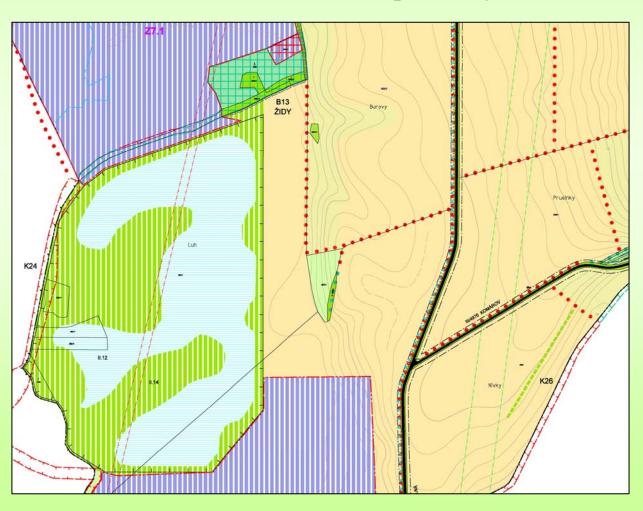

#### **Basic information**

Total area: 17,9 ha

Protected area: 15,4 ha

### Type of project

*low – input recultivation* 

GOAL 1: Conservation special geological formation with paleontological relicts

GOAL 2: Increasing of biodiversity