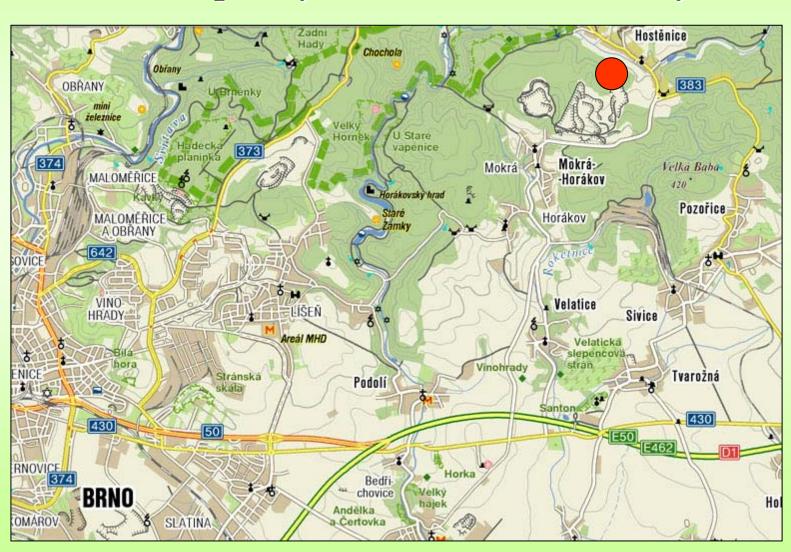

# Demonstration of realized projects – Abandoned quarry Hostěnice at Moravský Kras