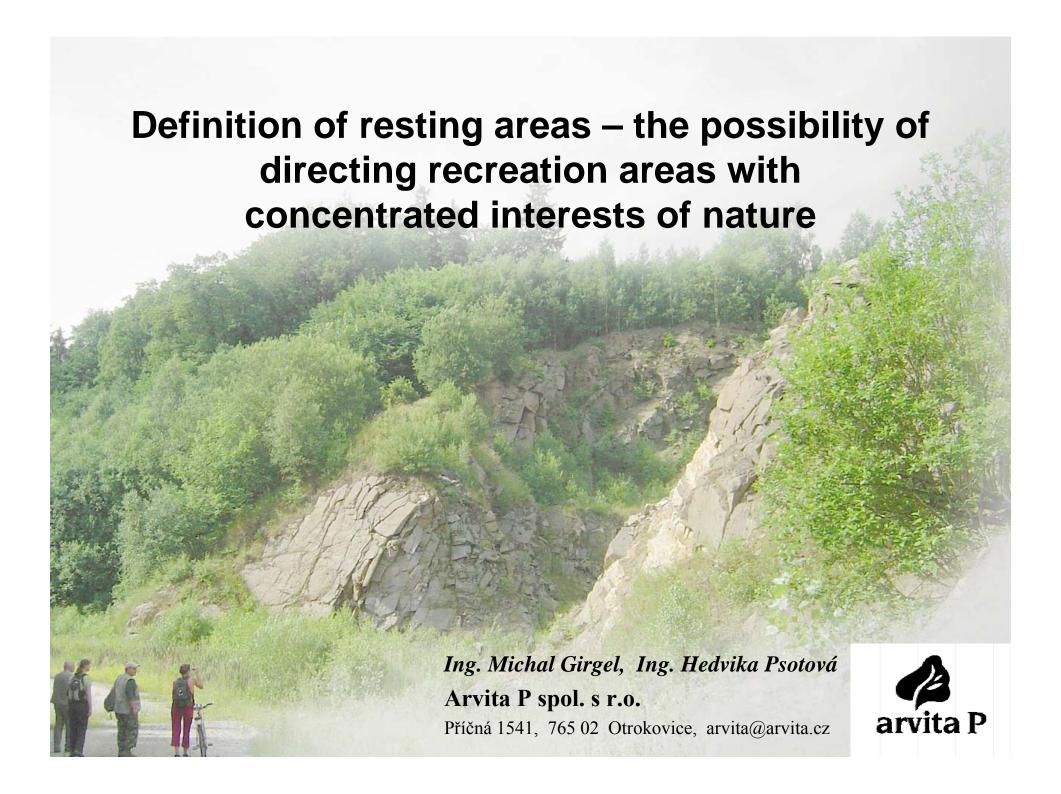

#### **Basic information**

Total area: 17,9 ha

Protected area: 15,4 ha

### Type of project

*low – input recultivation* 

GOAL 1: Conservation special geological formation with paleontological relicts

GOAL 2: Increasing of biodiversity

### GOAL 4: Recreation

- Network of bikeway
- Regulation of human movement –
  barriers (stones, vegetation,
  temporary fence)
- Seasonal swimming