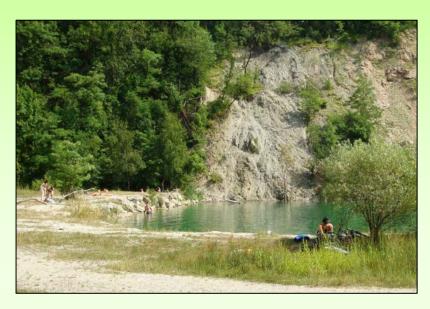

### GOAL 4: Recreation

- Network of bikeway
- Regulation of human movement –
  barriers (stones, vegetation,
  temporary fence)
- Seasonal swimming