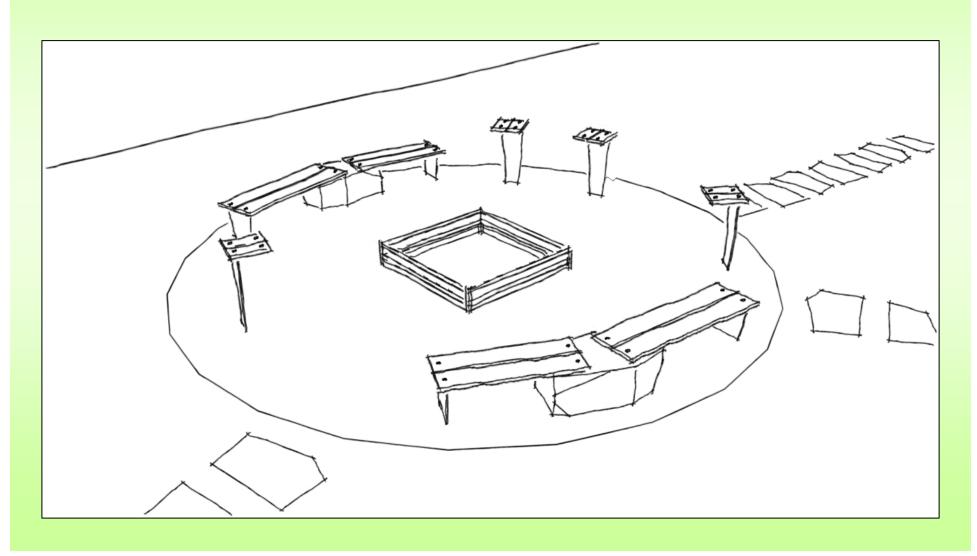

# Demonstration of realized projects – **Abandoned quarry Hostěnice at Moravský Kras**

**DESIGN STUDY:** open fireplace