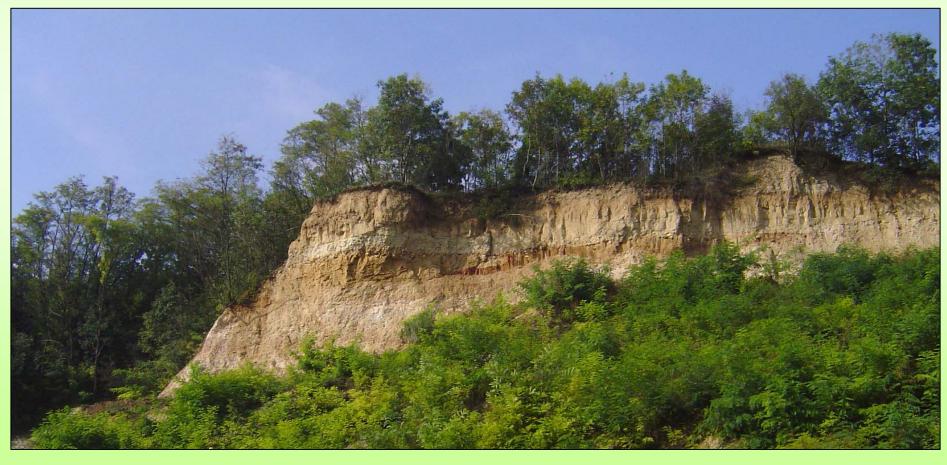

#### **Basic information**

Total area: 17,9 ha

Protected area: 15,4 ha

### Type of project

*low – input recultivation* 

GOAL 1: Conservation special geological formation with paleontological relicts

GOAL 2: Increasing of biodiversity