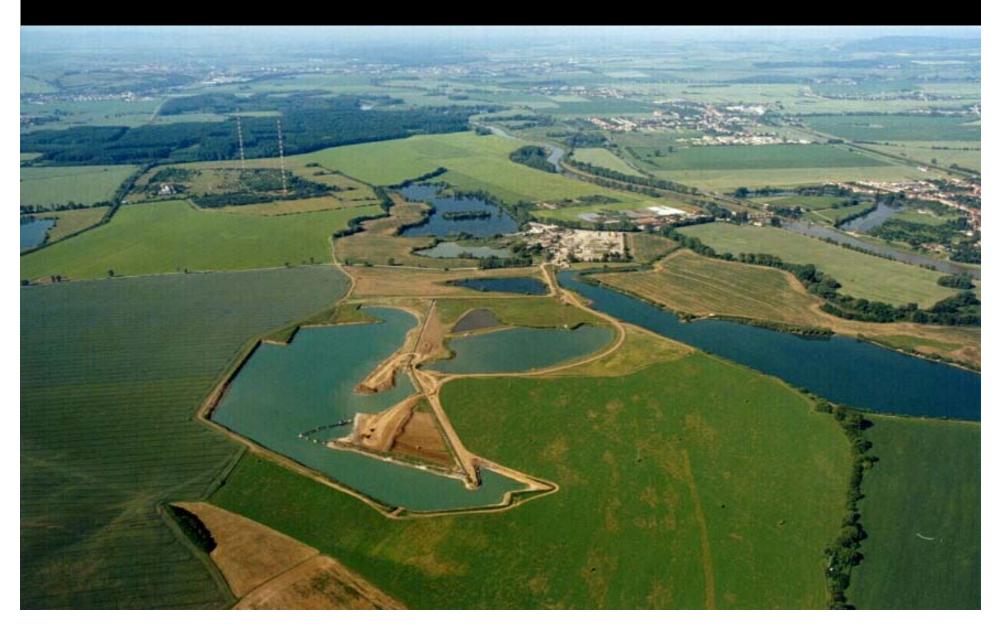

#### **Basic information**

Total area: 130 ha

Protected area: 8 ha

(territorial systém of ecological stability)

### **Type of project**

continuous revitalization