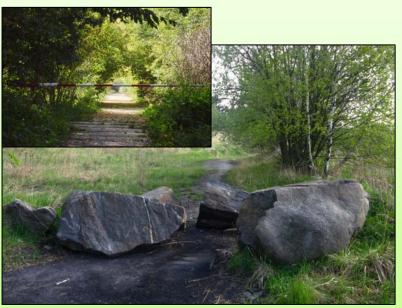

### GOAL 4: Recreation

- Network of bikeway
- Regulation of human movement –
  barriers (stones, vegetation,
  temporary fence)
- Seasonal swimming