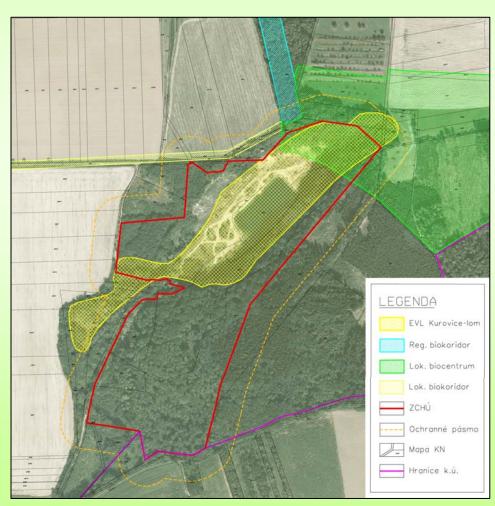

#### **Basic information**

Total area: 17,9 ha

Protected area: 15,4 ha

### Type of project

*low – input recultivation* 

GOAL 1: Conservation special geological formation with paleontological relicts

GOAL 2: Increasing of biodiversity