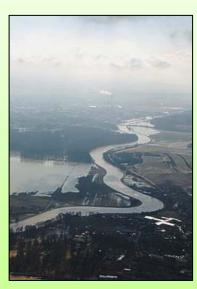

#### **Basic information**

Total area: 130 ha

Protected area: 8 ha

(territorial systém of ecological stability)

### **Type of project**

continuous revitalization