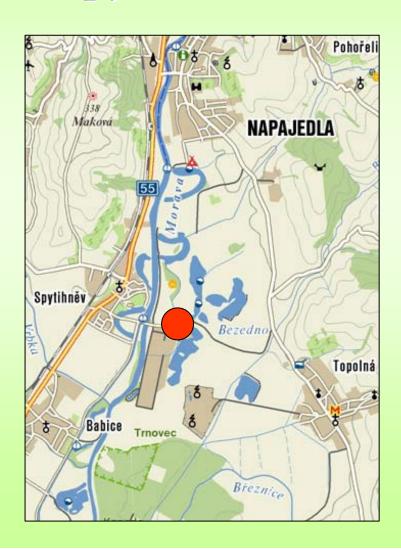

#### **Basic information**

Total area: 130 ha

Protected area: 8 ha

(territorial systém of ecological stability)

### GOAL 2: Recreation

- Bat'a channel
- Horse breeding farm Napajedla
- Summer resort Pahrbek
- Weir Spytihněv
- Moravian bikeway
- Aquatic sports