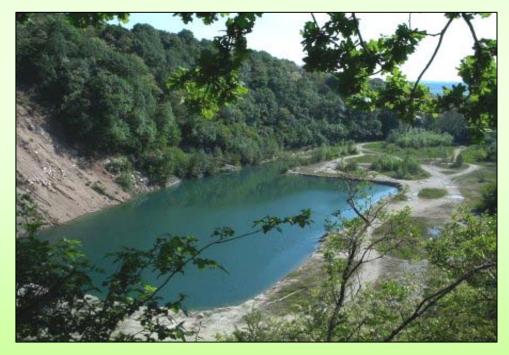

#### **Basic information**

Total area: 17,9 ha

Protected area: 15,4 ha

### Type of project

*low – input recultivation* 

GOAL 1: Conservation special geological formation with paleontological relicts

GOAL 2: Increasing of biodiversity